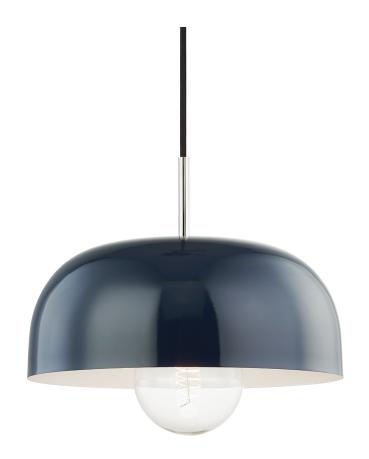

# AVERY H199701L-PN/NVY

#### **FINISHES**

Aged Brass/cream (AGB/CR) Aged Brass/pink (AGB/PK) Polished Nickel/mint (PN/MNT) Polished Nickel/navy (PN/NVY)

## **DIMENSIONS**

Height: 13.75"

Width/Diameter: 14"

Minimum Height: 17.25" Maximum Height: 126.25"

Canopy/Backplate: 4.75"

Hanging Type: Product Weight: 11lb