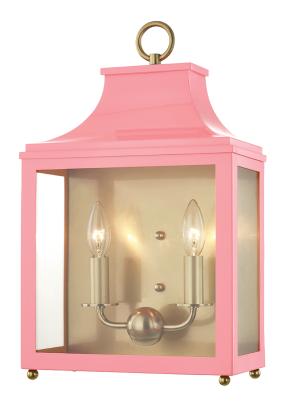

# LEIGH H259102-AGB/PK

### **FINISHES**

Aged Brass/navy (AGB/NVY)
Aged Brass/pink (AGB/PK)
Aged Brass/soft Off White (AGB/WH)
Polished Nickel/navy (PN/NVY)
Polished Nickel/pink (PN/PK)
Polished Nickel/white (PN/WH)
VINTAGE GOLD LEAF (VINTAGE GOLD LEAF)

#### **DIMENSIONS**

Height: 18.75"

Width/Diameter: 11.25"

Canopy/Backplate: 0"

Hanging Type: Product Weight: 15lb

#### **GLASS**

Attachment: Clip Glass 1: Glass Glass 2: Glass

## Bulb 1

Bulb Included: No

Socket: E12 Candelabra Base Bulb: 2 • 60 Watt Max

Voltage: 120 VAC
UL Rating: UL Damp
Gem Box: Not Required