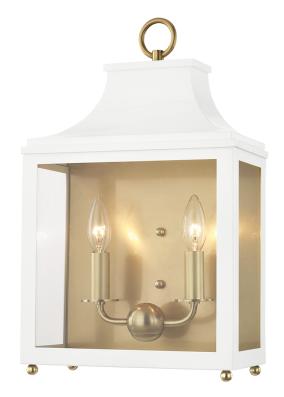

# **LEIGH**

#### H259102-AGB/WH

## **FINISHES**

Aged Brass/navy (AGB/NVY)
Aged Brass/pink (AGB/PK)
Aged Brass/soft Off White (AGB/WH)
Polished Nickel/navy (PN/NVY)
Polished Nickel/pink (PN/PK)
Polished Nickel/white (PN/WH)
VINTAGE GOLD LEAF (VINTAGE GOLD LEAF)

#### **DIMENSIONS**

Height: 18.75"

Width/Diameter: 11.25"

Canopy/Backplate: 0"

Hanging Type: Product Weight: 15lb

### **GLASS**

Attachment: Clip Glass 1: Glass Glass 2: Glass

# Bulb 1

Bulb Included: No

Socket: E12 Candelabra Base Bulb: B11 • 2 • 60 Watt Max

Voltage: 120 VAC
UL Rating: UL Damp
Gem Box: Not Required