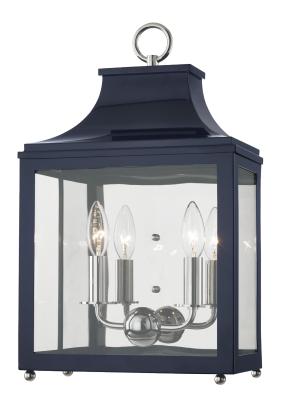

# LEIGH H259102-PN/NVY

### **FINISHES**

Aged Brass/navy (AGB/NVY)
Aged Brass/pink (AGB/PK)
Aged Brass/soft Off White (AGB/WH)
Polished Nickel/navy (PN/NVY)
Polished Nickel/pink (PN/PK)
Polished Nickel/white (PN/WH)
VINTAGE GOLD LEAF (VINTAGE GOLD LEAF)

#### **DIMENSIONS**

Height: 18.75"

Width/Diameter: 11.25"

Canopy/Backplate: 0"

Hanging Type: Product Weight: 15lb

#### **GLASS**

Attachment: Clip Glass 1: Glass Glass 2: Glass

## **LAMPING**

Bulb 1

Bulb Included: No

Socket: E12 Candelabra Base Bulb: 2 • 60 Watt Max

Voltage: 120 VAC
UL Rating: UL Damp
Gem Box: Not Required