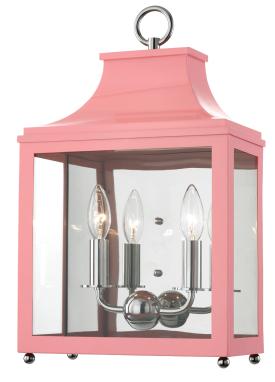

### FINISHES

Aged Brass/navy (AGB/NVY) Aged Brass/pink (AGB/PK) Aged Brass/soft Off White (AGB/WH) Polished Nickel/navy (PN/NVY) Polished Nickel/pink (PN/PK) Polished Nickel/white (PN/WH) VINTAGE GOLD LEAF (VINTAGE GOLD LEAF)

# GLASS

Attachment: Clip Glass 1: Glass Glass 2: Glass

# LAMPING

Bulb 1 Bulb Included: No Socket: E12 Candelabra Base Bulb: 2 • 60 Watt Max

Voltage: 120 VAC UL Rating: UL Damp Gem Box: Not Required