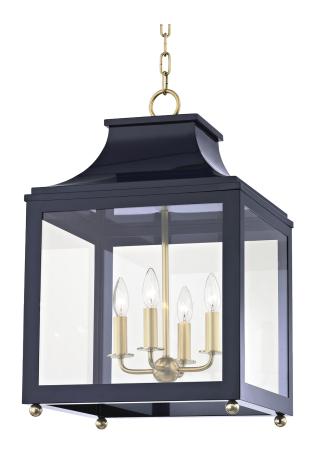

# **LEIGH**

#### H259704L-AGB/NVY

## **FINISHES**

Aged Brass/navy (AGB/NVY)
Aged Brass/pink (AGB/PK)
Aged Brass/soft Off White (AGB/WH)
Polished Nickel/navy (PN/NVY)
Polished Nickel/pink (PN/PK)
Polished Nickel/white (PN/WH)
VINTAGE GOLD LEAF (VINTAGE GOLD LEAF)

#### **DIMENSIONS**

Height: 25"

Width/Diameter: 16"

Minimum Height: 26.5" Maximum Height: 79" Canopy/Backplate: 6" Hanging Type: 54" Product Weight: 42lb

### **GLASS**

Attachment: Clip Glass 1: Glass Glass 2:

## Bulb 1

Bulb Included: No

Socket: E12 Candelabra Base Bulb: B11 • 4 • 60 Watt Max

Voltage: 120 VAC UL Rating: UL Damp