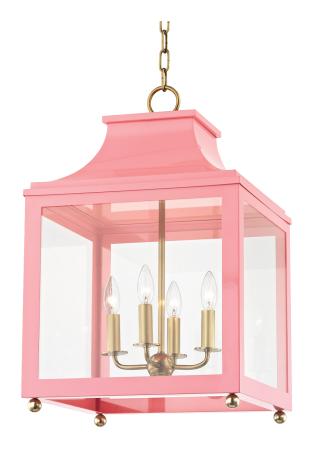

# **LEIGH**

#### H259704L-AGB/PK

## **FINISHES**

Aged Brass/navy (AGB/NVY)
Aged Brass/pink (AGB/PK)
Aged Brass/soft Off White (AGB/WH)
Polished Nickel/navy (PN/NVY)
Polished Nickel/pink (PN/PK)
Polished Nickel/white (PN/WH)
VINTAGE GOLD LEAF (VINTAGE GOLD LEAF)

#### **DIMENSIONS**

Height: 25"

Width/Diameter: 16"

Minimum Height: 26.5" Maximum Height: 79" Canopy/Backplate: 6" Hanging Type: 54" Product Weight: 42lb

### **GLASS**

Attachment: Clip Glass 1: Glass Glass 2:

## Bulb 1

Bulb Included: No

Socket: E12 Candelabra Base Bulb: 4 • 60 Watt Max

Voltage: 120 VAC UL Rating: UL Damp