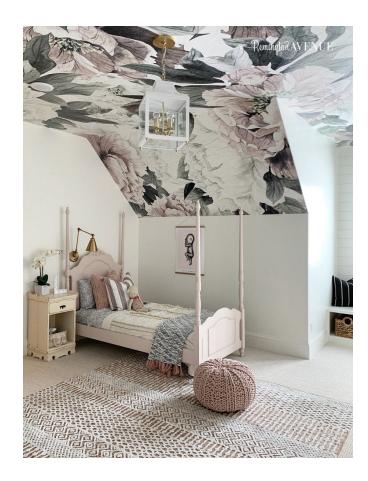

# **LEIGH**

#### H259704L-AGB/WH

#### **DIMENSIONS**

Height: 25"

Width/Diameter: 16"

Minimum Height: 26.5"

Maximum Height: 79"

Canopy/Backplate: 6"

Hanging Type: 54"
Product Weight: 42lb