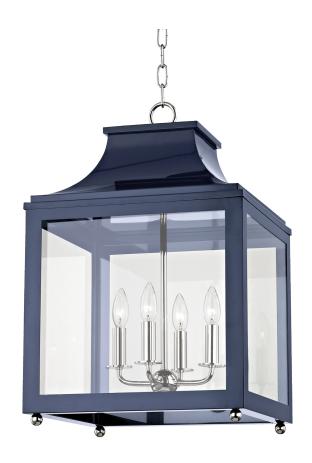

# LEIGH H259704L-PN/NVY

## **FINISHES**

Aged Brass/navy (AGB/NVY)
Aged Brass/pink (AGB/PK)
Aged Brass/soft Off White (AGB/WH)
Polished Nickel/navy (PN/NVY)
Polished Nickel/pink (PN/PK)
Polished Nickel/white (PN/WH)
VINTAGE GOLD LEAF (VINTAGE GOLD LEAF)

#### **DIMENSIONS**

Height: 25"

Width/Diameter: 16"

Minimum Height: 26.5" Maximum Height: 79" Canopy/Backplate: 6" Hanging Type: 54" Product Weight: 42lb

### **GLASS**

Attachment: Clip Glass 1: Glass Glass 2:

## Bulb 1

Bulb Included: No

Socket: E12 Candelabra Base Bulb: B11 • 4 • 60 Watt Max

Voltage: 120 VAC UL Rating: UL Damp