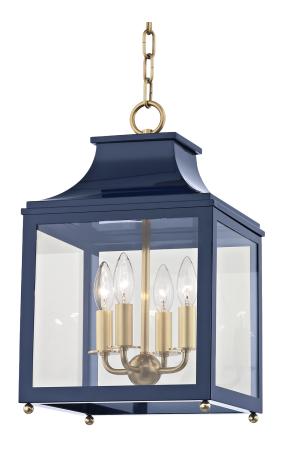

# **LEIGH**

#### H259704S-AGB/NVY

## **FINISHES**

Aged Brass/navy (AGB/NVY)
Aged Brass/soft Off White (AGB/WH)
Polished Nickel/navy (PN/NVY)
Polished Nickel/pink (PN/PK)
Polished Nickel/white (PN/WH)
VINTAGE GOLD LEAF (VINTAGE GOLD LEAF)

## **DIMENSIONS**

Height: 18.75"

Width/Diameter: 11.25"

Minimum Height: 20.25"

Maximum Height: 72.75"

Canopy/Backplate: 6"

Hanging Type: 54"

Product Weight: 18lb

## **GLASS**

Attachment: Clip Glass 1: Glass Glass 2:

## Bulb 1

Bulb Included: No

Socket: E12 Candelabra Base Bulb: B11 • 4 • 60 Watt Max

Voltage: 120 VAC UL Rating: UL Damp