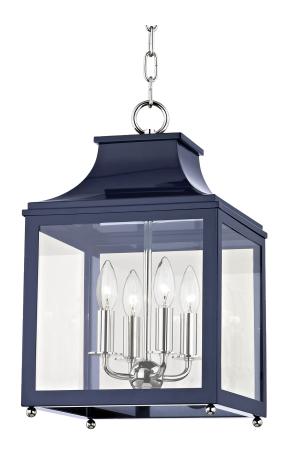

# **LEIGH**

#### H259704S-PN/NVY

## **FINISHES**

Aged Brass/navy (AGB/NVY)
Aged Brass/soft Off White (AGB/WH)
Polished Nickel/navy (PN/NVY)
Polished Nickel/pink (PN/PK)
Polished Nickel/white (PN/WH)
VINTAGE GOLD LEAF (VINTAGE GOLD LEAF)

## **DIMENSIONS**

Height: 18.75"

Width/Diameter: 11.25"

Minimum Height: 20.25"

Maximum Height: 72.75"

Canopy/Backplate: 6"

Hanging Type: 54"

Product Weight: 18lb

#### **GLASS**

Attachment: Clip Glass 1: Glass Glass 2:

## Bulb 1

Bulb Included: No

Socket: E12 Candelabra Base Bulb: B11 • 4 • 60 Watt Max

Voltage: 120 VAC UL Rating: UL Damp