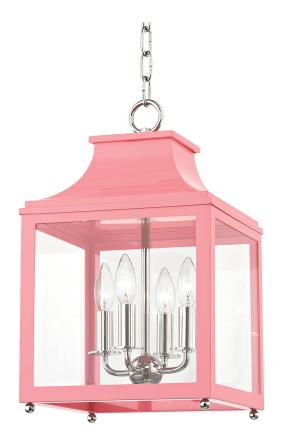

#### FINISHES

Aged Brass/navy (AGB/NVY) Aged Brass/soft Off White (AGB/WH) Polished Nickel/navy (PN/NVY) Polished Nickel/pink (PN/PK) Polished Nickel/white (PN/WH) VINTAGE GOLD LEAF (VINTAGE GOLD LEAF)

### DIMENSIONS

Height: 18.75" Width/Diameter: 11.25" Minimum Height: 20.25" Maximum Height: 72.75" Canopy/Backplate: 6" Hanging Type: 54" Product Weight: 18lb

# GLASS

Attachment: Clip Glass 1: Glass Glass 2:

## LAMPING

Bulb 1

Bulb Included: No Socket: E12 Candelabra Base Bulb: 4 • 60 Watt Max

Voltage: 120 VAC UL Rating: UL Damp