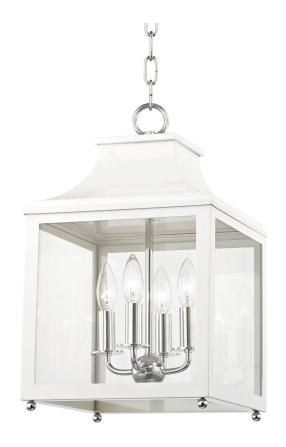

# **LEIGH**

#### H259704S-PN/WH

## **FINISHES**

Aged Brass/navy (AGB/NVY)
Aged Brass/soft Off White (AGB/WH)
Polished Nickel/navy (PN/NVY)
Polished Nickel/pink (PN/PK)
Polished Nickel/white (PN/WH)
VINTAGE GOLD LEAF (VINTAGE GOLD LEAF)

## **DIMENSIONS**

Height: 18.75"

Width/Diameter: 11.25"

Minimum Height: 20.25"

Maximum Height: 72.75"

Canopy/Backplate: 6"

Hanging Type: 54"

Product Weight: 18lb