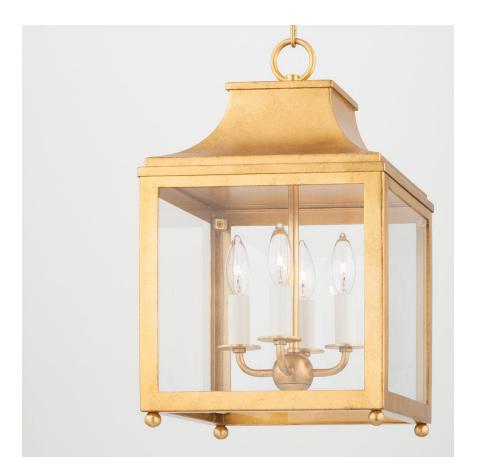

# **FINISHES**

Aged Brass/navy (AGB/NVY)
Aged Brass/soft Off White (AGB/WH)
Polished Nickel/navy (PN/NVY)
Polished Nickel/pink (PN/PK)
Polished Nickel/white (PN/WH)
VINTAGE GOLD LEAF (VINTAGE GOLD LEAF)

# **DIMENSIONS**

Height: 18.75"

Width/Diameter: 11.25"

Minimum Height: 20.25"

Maximum Height: 72.75"

Canopy/Backplate: 6"

Hanging Type: Product Weight: 18lb

#### **GLASS**

Attachment: Clip Glass 1: Glass Glass 2:

# Bulb 1

Bulb Included: No

Socket: E12 Candelabra Base Bulb: 4 • 60 Watt Max

Voltage: 120 VAC UL Rating: UL Damp