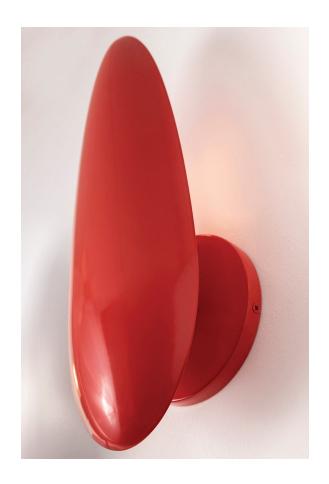

Bouncing light off its interior curve and the wall opposite it, Lucy is almost alien in its organic minimalism. Different color finishes mean it could blend or pop according to your will.

### **DIMENSIONS**

Height: 14"

Width/Diameter: 5"

Canopy/Backplate: 4.5"

Hanging Type:

Product Weight: 1.96lb