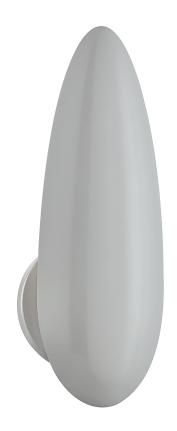

Bouncing light off its interior curve and the wall opposite it, Lucy is almost alien in its organic minimalism. Different color finishes mean it could blend or pop according to your will.

### **DIMENSIONS**

Height: 14"

Width/Diameter: 5"

Canopy/Backplate: 4.5"

Hanging Type:

Product Weight: 1.96lb