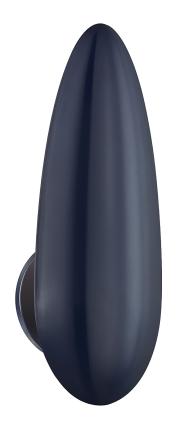

Bouncing light off its interior curve and the wall opposite it, Lucy is almost alien in its organic minimalism. Different color finishes mean it could blend or pop according to your will.

### **FINISHES**

Coral (CRL) Gray (GRY) NAVY (NVY)

## **DIMENSIONS**

Height: 14"

Width/Diameter: 5"

Canopy/Backplate: 4.5"

Hanging Type:

Product Weight: 1.96lb