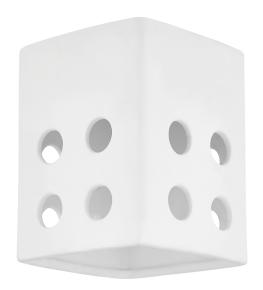

#### H474501A-AGB/CMW

Inspired by the desert modern movement and reminiscent of terracotta ceramics, Tatum is clean, warm and inviting. Perfectly-imperfect shaped shades in recognizable forms give the fixture a hand-crafted look. Perforations in the shade allow light to flicker through the oper spaces in an almost candle-like way; light also softly reflects off the ceramic matter material and casts a beautiful downlight.

### **FINISHES**

AGED BRASS/CERAMIC RAW MATTE WHITE (AGB/CMW)

### **DIMENSIONS**

Height: 7.5"

Width/Diameter: 5.5"

Canopy/Backplate: 4.75"

Hanging Type: Product Weight: 4lb

Attachment:

Glass 1:

Glass 2: