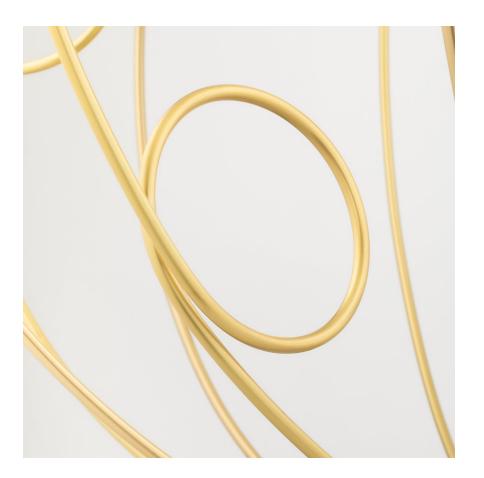

#### H485701L-AGB

Light pours through the open globe design of this sophisticated cage pendant. Unexpected loops throughout add just the right amount of whimsy. Alanis comes in three sizes so you're sure to find a perfect fit.