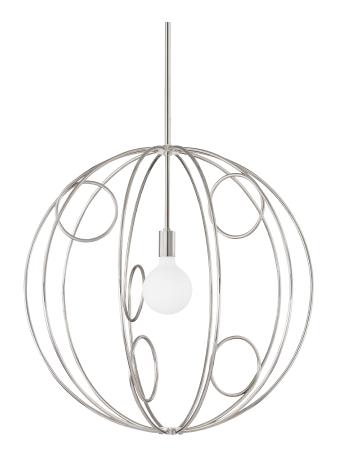

#### H485701M-PN

Light pours through the open globe design of this sophisticated cage pendant. Unexpected loops throughout add just the right amount of whimsy. Alanis comes in three sizes so you're sure to find a perfect fit.

### **DIMENSIONS**

Height: 29"

Width/Diameter: 28.125"

Minimum Height: 35.5"

Maximum Height: 69.5"

Canopy/Backplate: 5.25"

Hanging Type: 3" 6" 12" 18"

Product Weight: 9lb