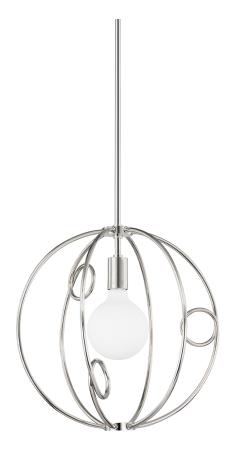

#### H485701S-PN

Light pours through the open globe design of this sophisticated cage pendant. Unexpected loops throughout add just the right amount of whimsy. Alanis comes in three sizes so you're sure to find a perfect fit.

#### **DIMENSIONS**

Height: 16.75"

Width/Diameter: 16.5"

Minimum Height: 20.75"

Maximum Height: 56.75"

Canopy/Backplate: 5.25"

Hanging Type: 3" 6" 12" 18"

Product Weight: 5lb