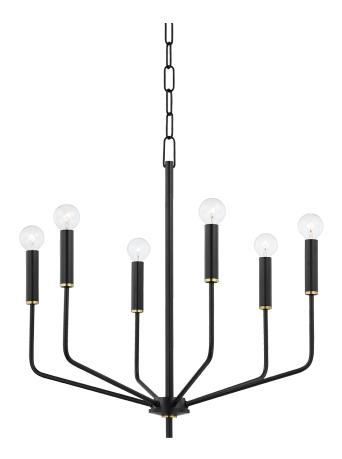

# **BAILEY**

#### H516806-AGB/SBK

Bailey is not your traditional candelabra—in fact, she's had quite the glow up. Svelte arms extend upwards to greet metal candlesticks and globe bulbs, all hanging gracefully from a delicate chain. Designed with you in mind, Bailey is available in six, eight, or 15-light options. Working with a long dining room table? Place two of the six-light versions at least 2.5' apart. Finish options include aged brass, polished nickel, and soft black.

### **FINISHES**

Aged Brass (AGB) Aged Brass/soft Black (AGB/SBK) Polished Nickel (PN)