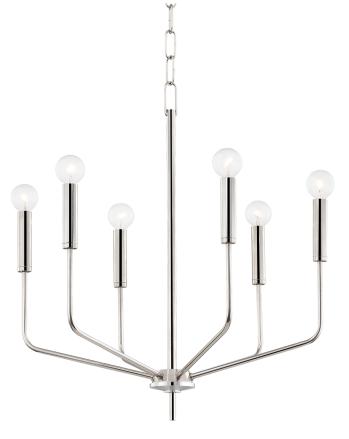

BAILEY H516806-PN

Bailey is not your traditional candelabra—in fact, she's had quite the glow up. Svelte arms extend upwards to greet metal candlesticks and globe bulbs, all hanging gracefully from a delicate chain. Designed with you in mind, Bailey is available in six, eight, or 15-light options. Working with a long dining room table? Place two of the six-light versions at least 2.5' apart. Finish options include aged brass, polished nickel, and soft black.

#### DIMENSIONS

Height: 23.5" Width/Diameter: 24" Minimum Height: 26.5"

Maximum Height: **77.5**" Canopy/Backplate: **4.75**" Hanging Type: Product Weight: **9.2lb** 