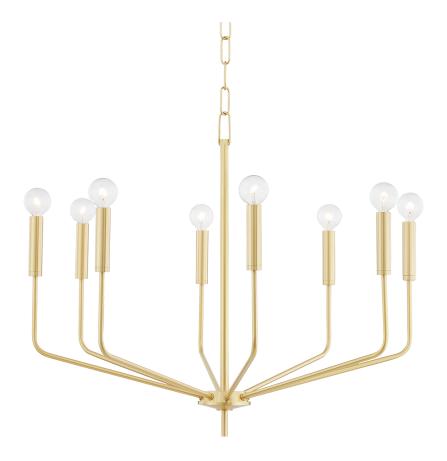

#### H516808-AGB

Bailey is not your traditional candelabra—in fact, she's had quite the glow up. Svelte arms extend upwards to greet metal candlesticks and globe bulbs, all hanging gracefully from a delicate chain. Designed with you in mind, Bailey is available in six, eight, or 15-light options. Working with a long dining room table? Place two of the six-light versions at least 2.5' apart. Finish options include aged brass, polished nickel, and soft black.

## **FINISHES**

Aged Brass (AGB) Aged Brass/soft Black (AGB/SBK) Polished Nickel (PN)

## **DIMENSIONS**

Height: 24.75" Width/Diameter: 30" Minimum Height: 27.75" Maximum Height: 78.75" Canopy/Backplate: 4.75"

Hanging Type: Product Weight: 15lb