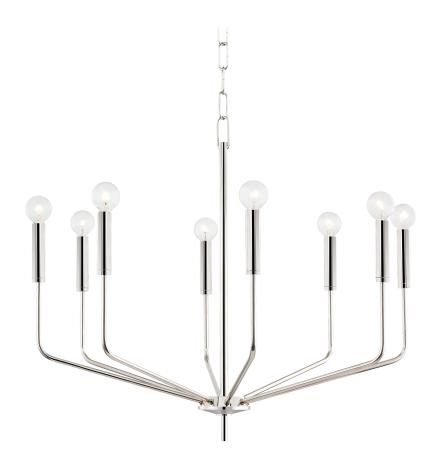

#### H516808-PN

Bailey is not your traditional candelabra—in fact, she's had quite the glow up. Svelte arms extend upwards to greet metal candlesticks and globe bulbs, all hanging gracefully from a delicate chain. Designed with you in mind, Bailey is available in six, eight, or 15-light options. Working with a long dining room table? Place two of the six-light versions at least 2.5' apart. Finish options include aged brass, polished nickel, and soft black.

### **FINISHES**

Aged Brass (AGB) Aged Brass/soft Black (AGB/SBK) Polished Nickel (PN)

## **DIMENSIONS**

Height: 24.75" Width/Diameter: 30" Minimum Height: 27.75" Maximum Height: 78.75" Canopy/Backplate: 4.75"

Hanging Type: Product Weight: 15lb