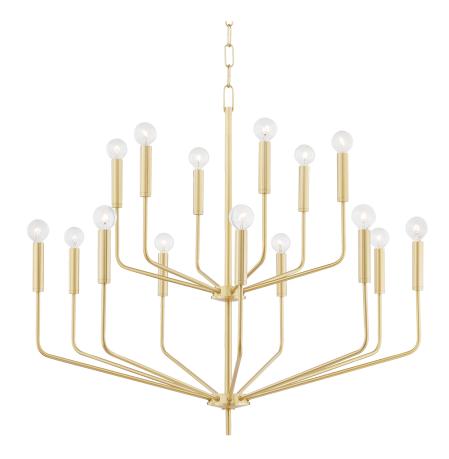

# **BAILEY**

#### H516815-AGB

Bailey is not your traditional candelabra—in fact, she's had quite the glow up. Svelte arms extend upwards to greet metal candlesticks and globe bulbs, all hanging gracefully from a delicate chain. Designed with you in mind, Bailey is available in six, eight, or 15-light options. Working with a long dining room table? Place two of the six-light versions at least 2.5' apart. Finish options include aged brass, polished nickel, and soft black.

## **DIMENSIONS**

Height: 31"

Width/Diameter: 36"

Minimum Height: 34"

Maximum Height: 85"

Canopy/Backplate: 4.75"

Hanging Type: Product Weight: 23lb