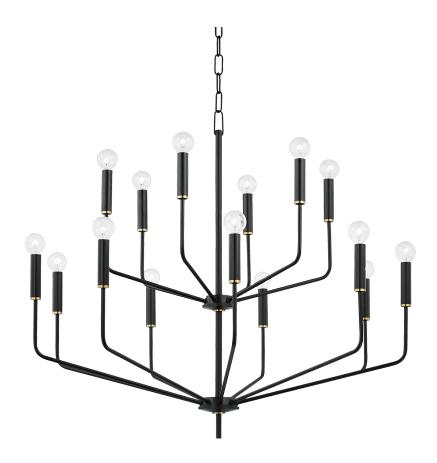

### H516815-AGB/SBK

Bailey is not your traditional candelabra—in fact, she's had quite the glow up. Svelte arms extend upwards to greet metal candlesticks and globe bulbs, all hanging gracefully from a delicate chain. Designed with you in mind, Bailey is available in six, eight, or 15-light options. Working with a long dining room table? Place two of the six-light versions at least 2.5' apart. Finish options include aged brass, polished nickel, and soft black.

# **DIMENSIONS**

Height: 31"

Width/Diameter: 36"

Minimum Height: 34"

Maximum Height: 85"

Canopy/Backplate: 4.75"

Hanging Type:

Product Weight: 26.6lb