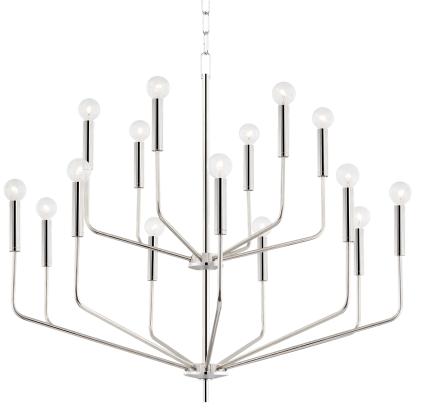

# BAILEY H516815-PN

Bailey is not your traditional candelabra—in fact, she's had quite the glow up. Svelte arms extend upwards to greet metal candlesticks and globe bulbs, all hanging gracefully from a delicate chain. Designed with you in mind, Bailey is available in six, eight, or 15-light options. Working with a long dining room table? Place two of the six-light versions at least 2.5' apart. Finish options include aged brass, polished nickel, and soft black.

#### DIMENSIONS

Height: 31" Width/Diameter: 36" Minimum Height: 34" Maximum Height: 85" Canopy/Backplate: 4.75" Hanging Type: Product Weight: 23lb