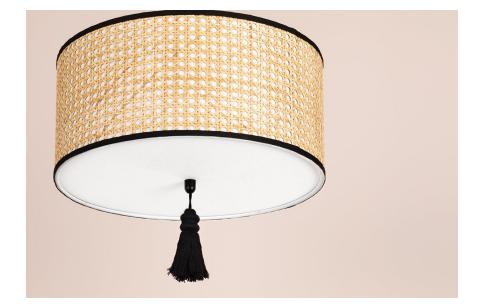

#### H520502-SBK

A bohemian darling, Dolores is brimming with theatrical flair. Dolores pays homage to the cane mania of the 70s, reinvented for today. Natural cane is woven intricately around a white cotton shade, contrasted with a soft black finish. The flush mount and pendant versions feature a decorative tassel for good measure.

\*Due to the one-of-a-kind nature of the medium, exact colors and patterns may vary slightly from the image shown.