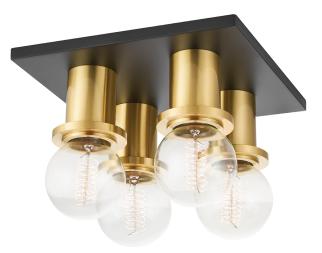

# BRANDI H526504-AGB/SBK

Industrial glamour reigns supreme in Brandi's edgy silhouette. Exposed bulbs are effortlessly cool while high wattage finishes add sophisticated flair. Available in multiple styles, our favorite is the bath and vanity light. Retro meets modern, Brandi gives just the right light to perfect your pout.

### FINISHES

Aged Brass/soft Black (AGB/SBK) Polished Chrome/soft Black (PC/SBK)

#### DIMENSIONS

Height: 6" Width/Diameter: 9.25"

Canopy/Backplate: 0" Hanging Type: Product Weight: **4.4lb** 

#### 

Bulb 1

Bulb Included: No Socket: E26 Medium Base Bulb: 4 • 60 Watt Max

Voltage: 120 VAC UL Rating: UL Damp