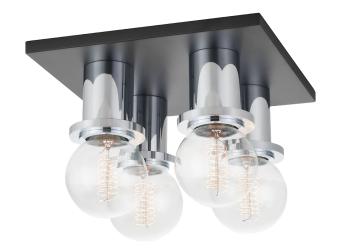

# **BRANDI**

#### H526504-PC/SBK

Industrial glamour reigns supreme in Brandi's edgy silhouette. Exposed bulbs are effortlessly cool while high wattage finishes add sophisticated flair. Available in multiple styles, our favorite is the bath and vanity light. Retro meets modern, Brandi gives just the right light to perfect your pout.

#### **FINISHES**

Aged Brass/soft Black (AGB/SBK)
Polished Chrome/soft Black (PC/SBK)