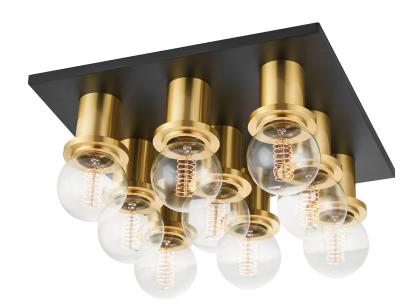

# **BRANDI**

#### H526509-AGB/SBK

Industrial glamour reigns supreme in Brandi's edgy silhouette. Exposed bulbs are effortlessly cool while high wattage finishes add sophisticated flair. Available in multiple styles, our favorite is the bath and vanity light. Retro meets modern, Brandi gives just the right light to perfect your pout.

## **FINISHES**

Aged Brass/soft Black (AGB/SBK)
Polished Chrome/soft Black (PC/SBK)

## Bulb 1

Bulb Included: No

Socket: E26 Medium Base Bulb: 9 • 60 Watt Max

Voltage: 120 VAC UL Rating: UL Damp