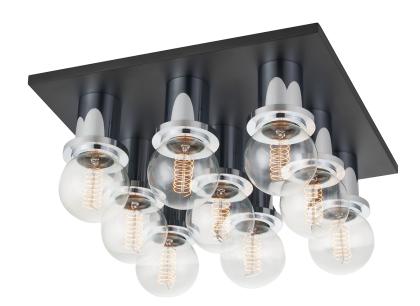

# **BRANDI**

#### H526509-PC/SBK

Industrial glamour reigns supreme in Brandi's edgy silhouette. Exposed bulbs are effortlessly cool while high wattage finishes add sophisticated flair. Available in multiple styles, our favorite is the bath and vanity light. Retro meets modern, Brandi gives just the right light to perfect your pout.

## **FINISHES**

Aged Brass/soft Black (AGB/SBK)
Polished Chrome/soft Black (PC/SBK)