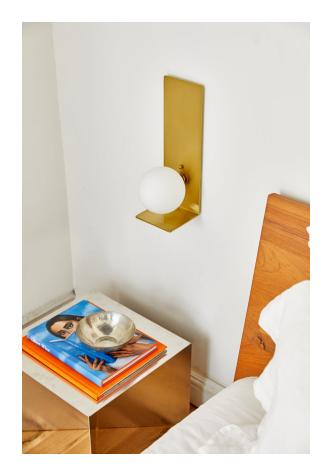

Art disguised as light, an opal matte globe shade appears to float on the large rectangular backplate. Soft light pours directly through the shade and indirectly off both the metal backplate and its lower platform creating a beautiful glow. This sconce is sure to become a conversation-starting focal point in any room.