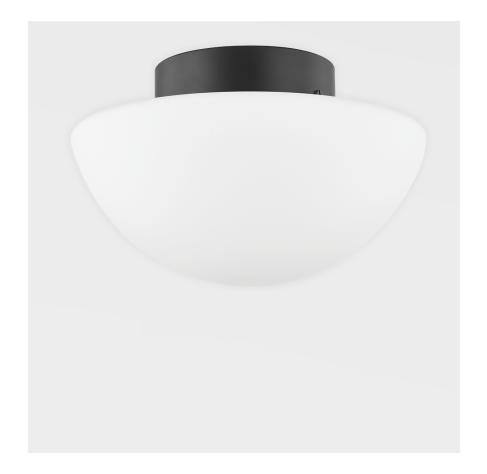

#### H611501-SBK

Andrea is simply beautiful. A stripped-down flush mount, it features a traditional dome-shaped shade, but what sets it apart is the lack of visible hardware. The fitter is hidden, giving the appearance that the glass is magically floating on the ceiling. Clean and close-to-the-ceiling, Andrea will instantly refresh any space.