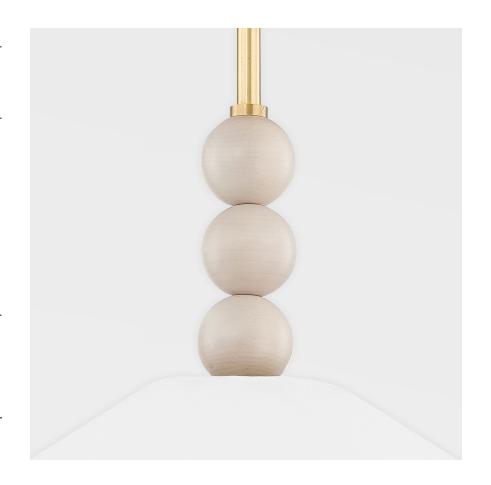

#### H615702-AGB

Alexis reimagines a traditional American design detail. Inspired by vintage bobbin furniture pieces, wooden spheres of whitewash ash decorate a white linen shade from both above and below, creating the illusion that they pierce through the shade. Natural elements and a simple silhouette make this pretty pendant a welcome addition to any space.

# **FINISHES**

Aged Brass (AGB)