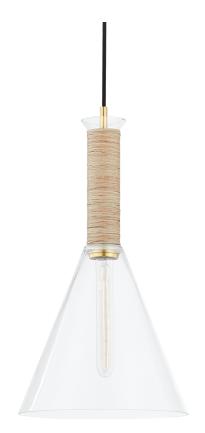

#### H622701S-AGB

\*Due to the one-of-a-kind nature of the medium, exact colors and patterns may vary slightly from the image shown.

### **FINISHES**

Aged Brass (AGB)

### **DIMENSIONS**

Height: 21.25"
Width/Diameter: 11"
Minimum Height: 21.25"
Maximum Height: 120"
Canopy/Backplate: 4.75"
Hanging Type: 120"
Product Weight: 6.25lb

### **GLASS**

Attachment: Glass 1: Glass Glass 2: