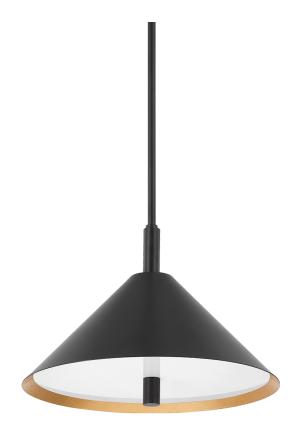

#### H629702-GL/SBK

The Brianna portable wall sconce and pendant have a bold presence, bringing forward-thinking design to your space. The conical shade i finished in soft black with a gold leaf interior. An opaque diffuser softens the light source, allowing light to shine through subtly.

### **FINISHES**

Gold Leaf/soft Black Combo (GL/SBK)

#### **DIMENSIONS**

Height: 11"

Width/Diameter: 15"

Minimum Height: 14.75"

Maximum Height: 50.75"

Canopy/Backplate: 4.75"

Hanging Type: 3" 6" 12" 18"

Product Weight: 7lb