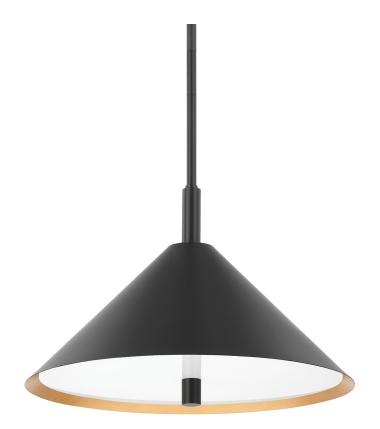

#### H629703-GL/SBK

The Brianna portable wall sconce and pendant have a bold presence, bringing forward-thinking design to your space. The conical shade i finished in soft black with a gold leaf interior. An opaque diffuser softens the light source, allowing light to shine through subtly.

### **FINISHES**

Gold Leaf/soft Black Combo (GL/SBK)

#### **DIMENSIONS**

Height: 13.75"
Width/Diameter: 20"
Minimum Height: 17.75"
Maximum Height: 53.75"
Canopy/Backplate: 4.75"
Hanging Type: 3" 6" 12" 18"
Product Weight: 14lb