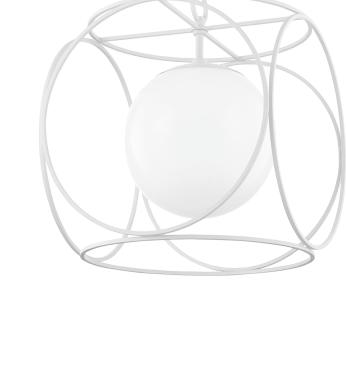

An opal glass globe is encircled by six circles that join together to form a cage. This whimsical pendant demands to be noticed and offers a different view from every angle. Line several down a hallway or over the kitchen island for a bold statement-making look.