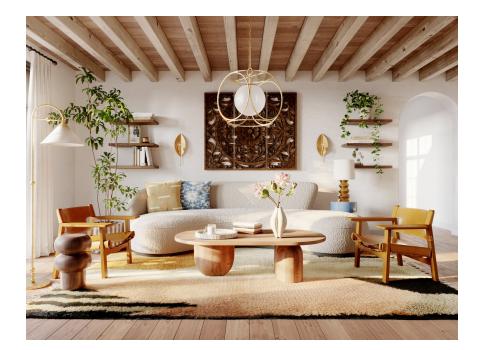

# **CLAIRE**

#### H632701L-VGL

An opal glass globe is encircled by six circles that join together to form a cage. This whimsical pendant demands to be noticed and offers a different view from every angle. Line several down a hallway or over the kitchen island for a bold statement-making look.