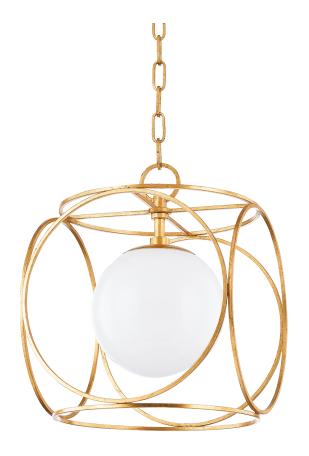

#### H632701S-VGL

An opal glass globe is encircled by six circles that join together to form a cage. This whimsical pendant demands to be noticed and offers a different view from every angle. Line several down a hallway or over the kitchen island for a bold statement-making look.

#### **DIMENSIONS**

Height: 15"

Width/Diameter: 12.25"

Length: 12.25"

Minimum Height: 18.25" Maximum Height: 70.25" Canopy/Backplate: 4.75" Hanging Type: 54" Product Weight: 8lb