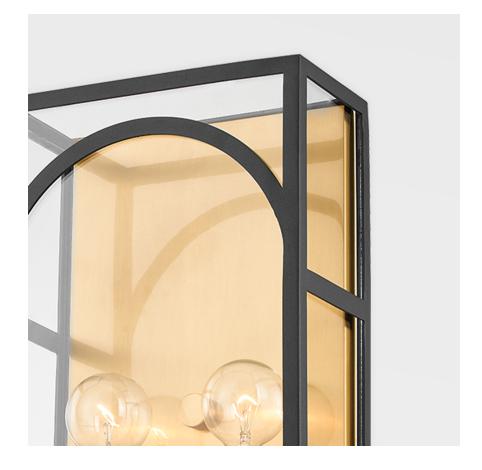

ADDISON H642102-AGB/TBK

Like a fixture within a fixture, a series of aged brass candlesticks hang within a decorative metal cage. The arched details and defined lines of the frame give Addison an architectural air. This updated take on the classic lantern design demands to be noticed. Choose from aged brass with textured cream or textured black.