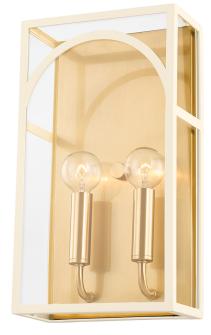

ADDISON H642102-AGB/TCR

Like a fixture within a fixture, a series of aged brass candlesticks hang within a decorative metal cage. The arched details and defined lines of the frame give Addison an architectural air. This updated take on the classic lantern design demands to be noticed. Choose from aged brass with textured cream or textured black.

## DIMENSIONS

Height: 14" Width/Diameter: 8" Length: 3.75"

Canopy/Backplate: 0" Hanging Type: Product Weight: 6.5lb