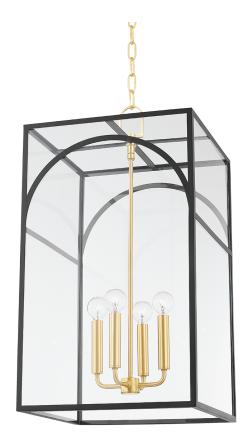

#### H642704L-AGB/TBK

Like a fixture within a fixture, a series of aged brass candlesticks hang within a decorative metal cage. The arched details and defined lines of the frame give Addison an architectural air. This updated take on the classic lantern design demands to be noticed. Choose from aged brass with textured cream or textured black.

# **FINISHES**

AGED BRASS/TEXTURED BLACK COMBO (AGB/TBK)
AGED BRASS/TEXTURED CREAM (AGB/TCR)