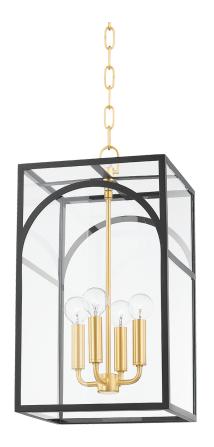

#### H642704S-AGB/TBK

Like a fixture within a fixture, a series of aged brass candlesticks hang within a decorative metal cage. The arched details and defined line of the frame give Addison an architectural air. This updated take on the classic lantern design demands to be noticed. Choose from aged brass with textured cream or textured black.

## **FINISHES**

AGED BRASS/TEXTURED BLACK COMBO (AGB/TBK)
AGED BRASS/TEXTURED CREAM (AGB/TCR)