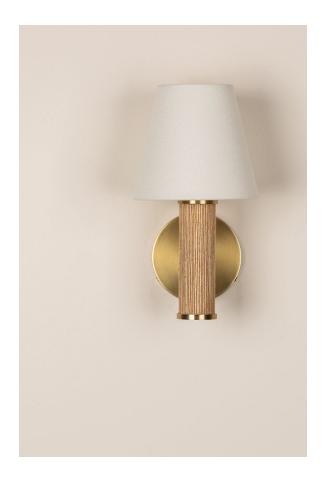

#### H650101-AGB

Bring a little sunshine into your space with Amabella. Inspired by resort design, the 1- or 2-light wall sconce moves between modern and coastal by mixing tone and texture. Grasscloth wraps around the tubular form, contrasted with aged brass accents. Exposed bulbs add a more contemporary quality to the piece.

\*Due to the one-of-a-kind nature of the medium, exact colors and patterns may vary slightly from the image shown.

## **FINISHES**

AGED BRASS (AGB)

## **DIMENSIONS**

Height: 11.5"

Width/Diameter: 6.25"

Canopy/Backplate: 4.75"

Hanging Type:

Product Weight: 1.98lb