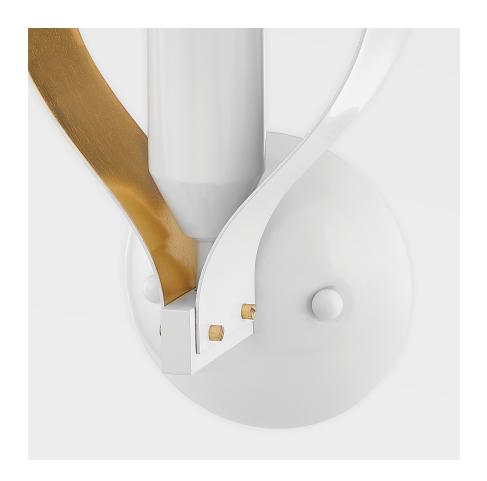

Natural and sophisticated, Nala is all about soft edges and smooth shapes. Pretty "petals" of gold leaf on the inside and soft white on the outside give the piece a vintage floral feel. The exposed rivet details further elevate this thoughtful design. Mount the statement-making chandelier close to the ceiling to reflect beautiful graphics on the wall above.

# **FINISHES**

SOFT WHITE/GOLD LEAF (SWH/GL)

# **DIMENSIONS**

Height: 16.5"
Width/Diameter: 6"
Length: 4.5"

Canopy/Backplate: 4.75"

Hanging Type:

Product Weight: 2.5lb