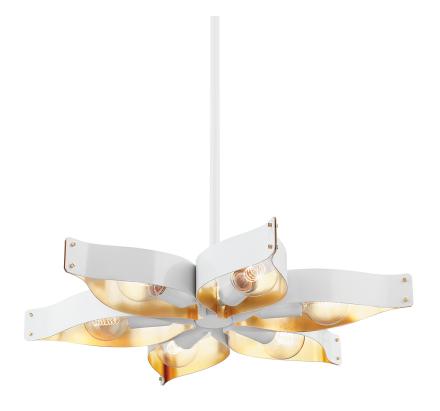

Natural and sophisticated, Nala is all about soft edges and smooth shapes. Pretty "petals" of gold leaf on the inside and soft white on the outside give the piece a vintage floral feel. The exposed rivet details further elevate this thoughtful design. Mount the statement-making chandelier close to the ceiling to reflect beautiful graphics on the wall above.