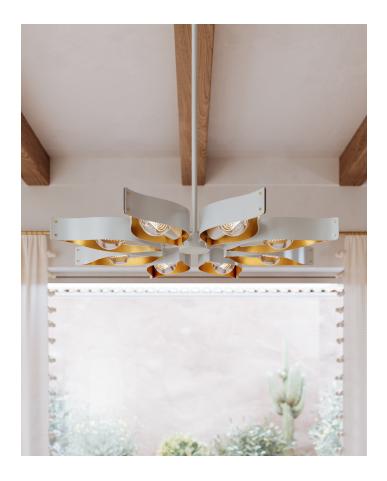

Natural and sophisticated, Nala is all about soft edges and smooth shapes. Pretty "petals" of gold leaf on the inside and soft white on the outside give the piece a vintage floral feel. The exposed rivet details further elevate this thoughtful design. Mount the statement-making chandelier close to the ceiling to reflect beautiful graphics on the wall above.

## **FINISHES**

SOFT WHITE/GOLD LEAF (SWH/GL)

## **DIMENSIONS**

Height: 3.25"

Width/Diameter: 32"

Minimum Height: 9.25" Maximum Height: 42"

Canopy/Backplate: 5" Hanging Type: 3" 6" 12" 18" Product Weight: 13.75lb